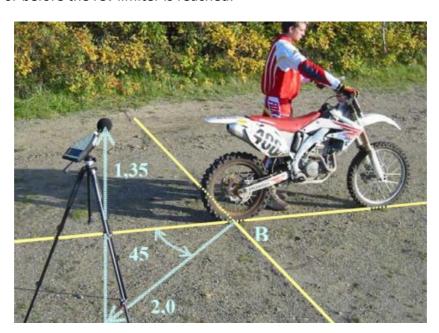

# 8. THE TWO METER STATIC NOISE TEST (Bikes)

The sound level will be measured with the sound meter/microphone fixed on a tripod, in the horizontal position at the rear of the motorcycle.

The sound meter will be positioned at 2 metres behind the motorcycle, with an angle of 45 degrees away from the centreline, on the exhaust side and at a height of 1.35m above the ground. The 2m distance is measured from the point where the centre of the rear tyre touches the ground. The throttle is opened to maximum for no more than 1 second or before the rev limiter is reached.