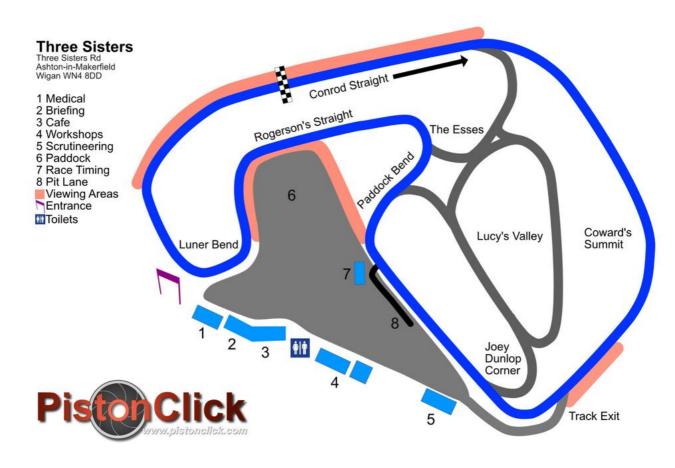

# 10. ENFORCEMENT PROCEDURES

- 1. Special measures are in force to control noise in accordance with MSUK and ACU guidance in the MSUK and ACU Yearbook.
- 2. All vehicles are subject to a "Static Noise Test" if a vehicle fails the "Static Noise Test" it shall not be permitted to enter the track but may be modified or repaired and re-presented for a further test.
- 3. In addition to the "Static Noise Test" all participating vehicles shall be monitored by a "Drive Past Test" noise monitoring system located on Conrad straight, the microphone is permanently connected to a noise meter which measures noise levels constantly. The meter is itself connected to a computer whose software constantly displays and records the noise levels being recorded by the microphone. The software records both time and decibel levels so that it can report on both maximum levels and noise over time. Whenever the circuit is in use, personnel from the circuit monitor the data produced and act upon it to ensure that noise limits are adhered to.
- 4. The position of the microphone is such that a vehicle under race or test conditions will provide a "Drive Past Test" noise measurement relating to that of the "Static Test" level. An example being if the "Static Noise Test" was 95dBA then the "Drive Past" will measure equivalent on the "Drive Past Test" equipment.