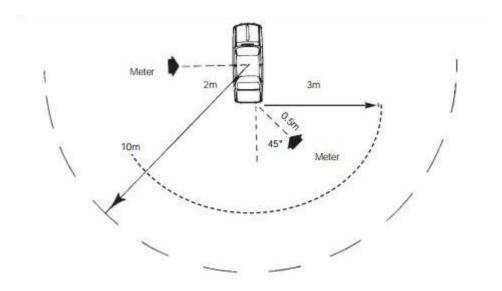

# 7. HALF METRE STATIC NOISE TEST (cars, karts)

TSRC will conduct a compulsory "Static Noise Test" before <u>a</u> vehicle is permitted on the track. This test usually follows the standard set by MSUK guidelines.

The sound meter will be placed 1/2 metre out and up from the vehicle exhaust at an angle of 45 degree, the test will be taken at 2/3<sup>rd</sup> maximum RPM. A 3-metre clear area is essential around the vehicle for this test. All results from "Static Noise Tests" will be recorded and held for 12 months.

# STATIC NOISE TEST DIAGRAM